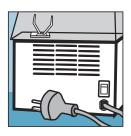

#### Dual voltage

The Ultramat 2 operates on voltages between 120 and 240v, 50 and 60Hz, for compatibility with multiple power voltages and frequencies.

t a g 

#### Voltage:

120 / 240 volts 50 / 60 Hz