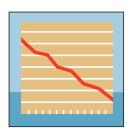

#### 5 years warranty

| Ultramat 2  |        |   |   |   |       |
|-------------|--------|---|---|---|-------|
|             |        |   |   |   | 5     |
| Silamat S5* |        |   |   |   |       |
|             |        |   |   |   | 3     |
| AutoMix*    |        |   |   |   |       |
|             |        |   |   |   | 1     |
| OptiMix*    |        |   |   |   |       |
|             |        |   |   |   | 1     |
| ProMix*     |        |   |   |   |       |
|             |        |   |   |   | 1     |
| RotoMix*    |        |   |   |   |       |
|             |        |   |   |   | 1     |
| Dentomat Co | mpact* |   |   |   |       |
|             |        |   |   |   | 1     |
| Wig-L-Bug*  |        |   |   |   |       |
|             |        |   |   |   | 1     |
| 0 1         | 2      | 3 | 4 | 5 | Years |
|             | -      | 2 | · | 5 |       |