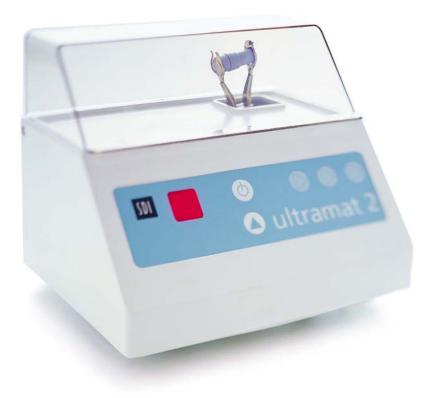

# ultramat 2

#### HIGH SPEED AMALGAMATOR

**HOCHFREQUENZ MISCHGERÄT** AMALGAMADOR DE ALTA VELOCIDADE AMALGAMADOR DE ALTA VELOCIDAD **VIBREUR ELECTRONIQUE A GRANDE VITESSE** VIBRATORE PER AMALGAMA AD ALTA VELOCITÀ **HIGH SPEED CAPSULESCHUDDER HØJHASTIGHEDS-KAPSELRYSTER HØYHASTIGHETS-KAPSELRYSTER** NOPEA KAPSELISEKOITIN ΥΨΗΛΗΣ ΤΑΧΥΤΗΤΑΣ ΔΟΝΗΤΗΣ ΑΜΑΛΓΑΜΑΤΟΣ WYSOKOOBROTOWY MIESZALNIK NAGY SEBESSÉGŰ KAPSZULARÁZÓGÉP SUURE KIIRUSEGA AMALGAAMISEGISTI HITRI MEŠALEC AMALGAMA AUGSTAS FREKVENCES AMALGAMATORS DIDELIŲ APSUKŲ AMALGAMŲ MAIŠYTUVAS VYSOKORYCHLOSTNÍ AMALGAMÁTOR HITRI MEŠALEC AMALGAMA 高速アマルガムミキサー 高速银汞调拌机

## ultramat 2 features:

#### Multi-use mixer

The multi-use Ultramat 2 is suitable for all types of encapsulated dental materials.

#### Quiet low vibration

The Ultramat 2 is the quietest, low vibration mixer.

#### Simple to use

The touch control system of the Ultramat 2 is quick and simple to operate.

#### Practical

The one surface cover facilitates infection control cleaning and the non-porous plastic surface can be cleaned with any dental disinfectant.

Low energy usage The Ultramat 2 has economical low energy usage.