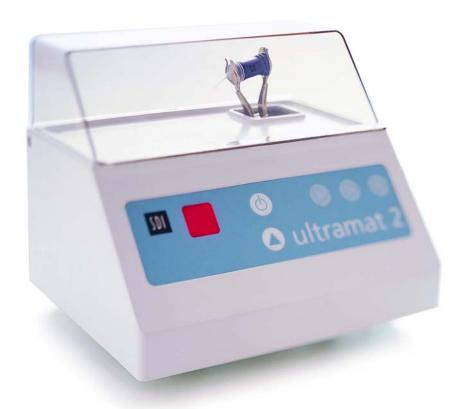

# ultramat 2

#### Dimensions:

| width  | depth  | height |
|--------|--------|--------|
| 217mm  | 173mm  | 180mm  |
| 8 1/2" | 6 3/4" | 7 1/8″ |

#### Weight:

2.765kg 6.095lbs